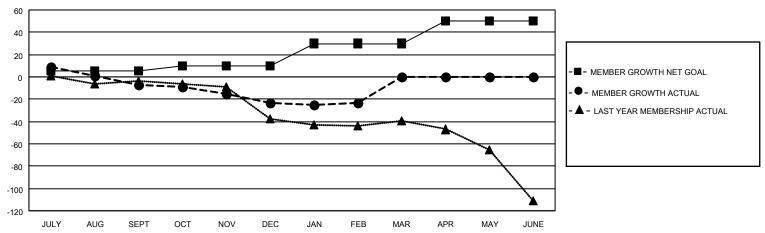

## District 201C2

| Clubs                 |               |           |               | Members               |                        |                         |                                                    |
|-----------------------|---------------|-----------|---------------|-----------------------|------------------------|-------------------------|----------------------------------------------------|
| RESULTS FOR 2022-2023 |               |           |               | RESULTS FOR 2022-2023 |                        |                         |                                                    |
| QUARTER               | NEW CLUB GOAL | NEW CLUBS | DROPPED CLUBS | QUARTER MEME          | BER GROWTH NET<br>GOAL | MEMBER GROWTH<br>ACTUAL | DROPPED<br>MEMBERS ACTUAL<br>(including transfers) |
| JULY/AUG/SEPT         | 0             | 0         | 1             | JULY/AUG/SEPT         | 5                      | 46                      | 43                                                 |
| OCT/NOV/DEC           | 0             | 0         | 2             | OCT/NOV/DEC           | 5                      | 27                      | 41                                                 |
| JAN/FEB/MAR           | 1             | 0         | 0             | JAN/FEB/MAR           | 20                     | 33                      | 27                                                 |
| APR/MAY/JUNE          | 1             | 0         | 0             | APR/MAY/JUNE          | 20                     | 0                       | 0                                                  |

#### GOALS AND ACTUAL MEMBERS CUMULATIVE

| DROPPED CLUBS: 3 |     | 39 CLUBS OF 64 ADDED 1 OR<br>MORE NEW MEMBERS | GENDER DISTRIBUTION                 |              |  |
|------------------|-----|-----------------------------------------------|-------------------------------------|--------------|--|
|                  |     | MALE                                          |                                     | 945 (65.44%) |  |
|                  |     |                                               | FEMALE                              | 499 (34.56%) |  |
| DROPPED MEMBERS  |     |                                               | NON BINARY                          | 0 (0.00%)    |  |
|                  |     |                                               | PREFER NOT TO ANSWER                | 0 (0.00%)    |  |
| DECEASED         | 14  |                                               |                                     |              |  |
| CLUB CANCELLED   | 0   | CLICK HERE FOR CUMULATIVE                     | TOTAL FAMILY UNIT MEMBERS 255       |              |  |
| OTHER            | 97  | MEMBERSHIP DATA                               |                                     |              |  |
| TOTAL            | 111 |                                               | FAMILY MEMBERS PAYING HALF DUES 129 |              |  |
|                  |     |                                               |                                     |              |  |